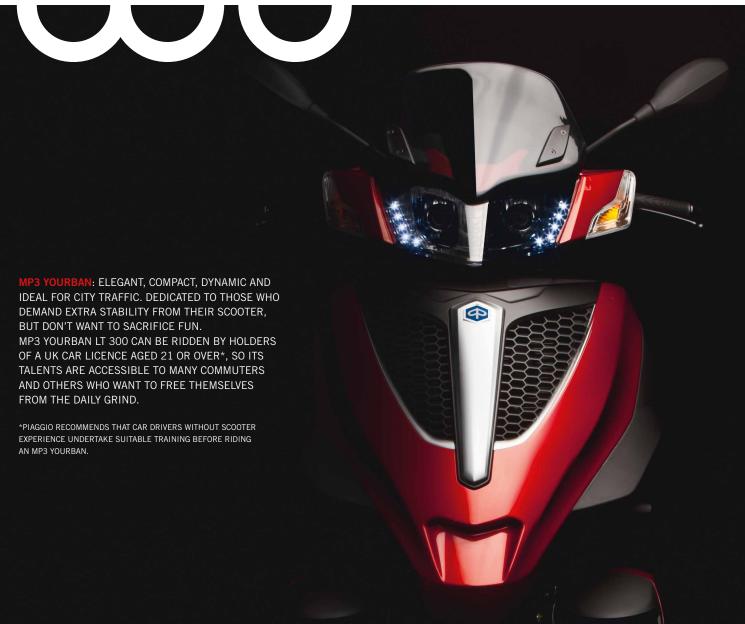

#### MP3 YOUR URBAN CHAMPION

#### FUN COMES AS STANDARD

- With its wide front track, central daytime running light, extended turn indicators and integrated brake system with combined brake pedal, the MP3 Yourban LT may be ridden with a standard UK passenger car licence by those aged 21 or over and allows unrestricted access to dual carriageways and motorways.
- As nimble as a conventional scooter and boasting unrivalled stability and striking looks, the MP3 Yourban LT 300 offers an original and attractive alternative to the car or public transport for city use.
- Combined front and rear wheel braking, via the pedal on the footrest platform, or individual braking, via the handlebar levers.