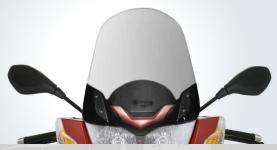

## **SUPERIOR** COMFORT

Instrument panel with stylish blue backlighting and LCD information display. An ergonomic and comfortable two-person saddle conceals a spacious compartment with room enough for two jet helmets with visors when you are parked, or shopping or gym kit when you are riding.