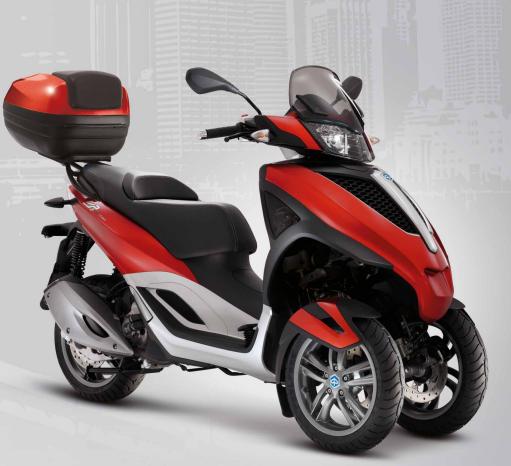

#### MP3 YOUR URBAN CHAMPION

#### FUN COMES AS STANDARD

- With its wide front track, central daytime running light, extended turn indicators and integrated brake system with combined brake pedal, the MP3 Yourban LT may be ridden with a standard UK passenger car licence by those aged 21 or over and allows unrestricted access to dual carriageways and motorways.
- As nimble as a conventional scooter and boasting unrivalled stability and striking looks, the MP3 Yourban LT 300 offers an original and attractive alternative to the car or public transport for city use.
- Combined front and rear wheel braking, via the pedal on the footrest platform, or individual braking, via the handlebar levers.

## **SUPERIOR** COMFORT

Instrument panel with stylish blue backlighting and LCD information display. An ergonomic and comfortable two-person saddle conceals a spacious compartment with room enough for two jet helmets with visors when you are parked, or shopping or gym kit when you are riding.