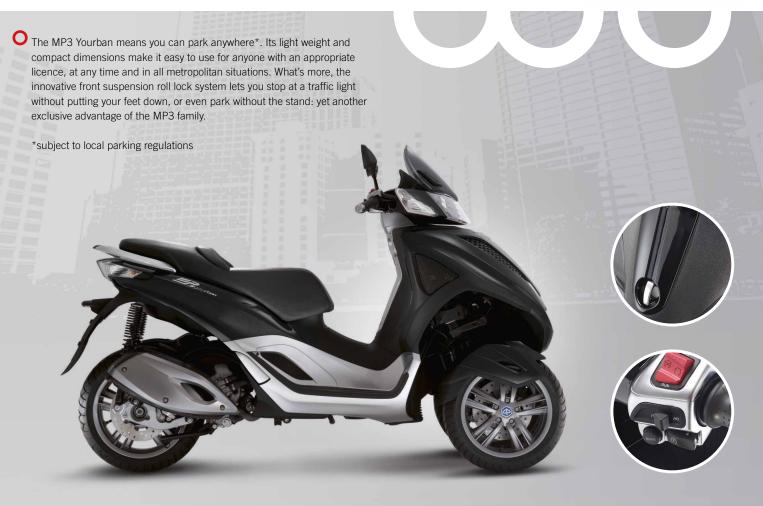

#### MP3 YOUR URBAN CHAMPION

#### FUN COMES AS STANDARD

- With its wide front track, central daytime running light, extended turn indicators and integrated brake system with combined brake pedal, the MP3 Yourban LT may be ridden with a standard UK passenger car licence by those aged 21 or over and allows unrestricted access to dual carriageways and motorways.
- As nimble as a conventional scooter and boasting unrivalled stability and striking looks, the MP3 Yourban LT 300 offers an original and attractive alternative to the car or public transport for city use.
- Combined front and rear wheel braking, via the pedal on the footrest platform, or individual braking, via the handlebar levers.

# **BRILLIANT**PRACTICALITY

## **SUPERIOR** COMFORT

Instrument panel with stylish blue backlighting and LCD information display. An ergonomic and comfortable two-person saddle conceals a spacious compartment with room enough for two jet helmets with visors when you are parked, or shopping or gym kit when you are riding.

#### **ORIGINAL** OPTIONS

- Make your MP3 Yourban your MP3 Yourban with genuine Piaggio accessories, including:
  - Quick release top box kit
  - Windshield
  - Large windshield
  - Hand guards
  - Comfort gel saddle
  - Leg cover
  - Scooter cover
  - E-power electronic anti-theft system
  - Handlebar lock anti-theft system
  - A selection of Piaggio helmets