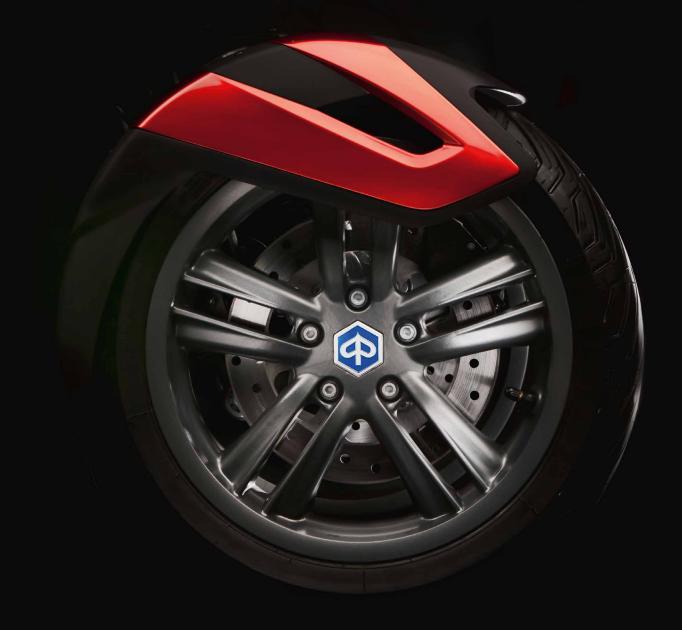

#### FUN COMES AS STANDARD

- With its wide front track, central daytime running light, extended turn indicators and integrated brake system with combined brake pedal, the MP3 Yourban LT may be ridden with a standard UK passenger car licence by those aged 21 or over and allows unrestricted access to dual carriageways and motorways.
- As nimble as a conventional scooter and boasting unrivalled stability and striking looks, the MP3 Yourban LT 300 offers an original and attractive alternative to the car or public transport for city use.
- Combined front and rear wheel braking, via the pedal on the footrest platform, or individual braking, via the handlebar levers.