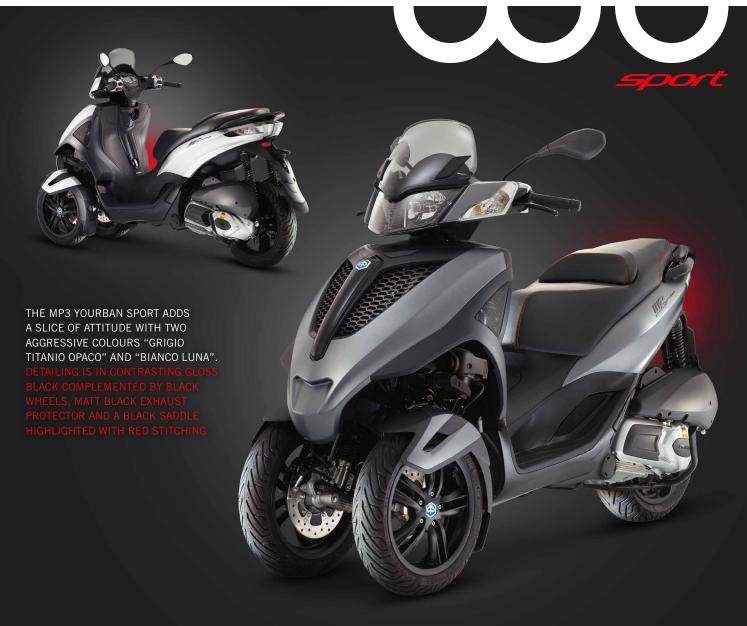

ged 21 or over and allows unrestricted access to dual carriageways and motorways.
- As nimble as a conventional scooter and boasting unrivalled stability and striking looks, the MP3 Yourban LT 300 offers an original and attractive alternative to the car or public transport for city use.
- Combined front and rear wheel braking, via the pedal on the footrest platform, or individual braking, via the handlebar levers.







# **BRILLIANT**PRACTICALITY

















## **SUPERIOR** COMFORT







Instrument panel with stylish blue backlighting and LCD information display. An ergonomic and comfortable two-person saddle conceals a spacious compartment with room enough for two jet helmets with visors when you are parked, or shopping or gym kit when you are riding.

## MP3 YOURBAN **SPORT**





#### **ORIGINAL** OPTIONS









- Make your MP3 Yourban your MP3 Yourban with genuine Piaggio accessories, including:
  - Quick release top box kit
  - Windshield
  - Large windshield
  - Hand guards
  - Comfort gel saddle
  - Leg cover
  - Scooter cover
  - E-power electronic anti-theft system
  - Handlebar lock anti-theft system
  - A selection of Piaggio helmets

















| 1010 | COSIVIO | IVIALI | LUIV |
|------|---------|--------|------|
|      |         |        |      |
|      |         |        |      |

|                      | MP3 YOURBAN LT 300 / SPORT                           |  |
|----------------------|------------------------------------------------------|--|
| Engine               | Single cylinder, 4 stroke, 4 valves                  |  |
| Engine capacity