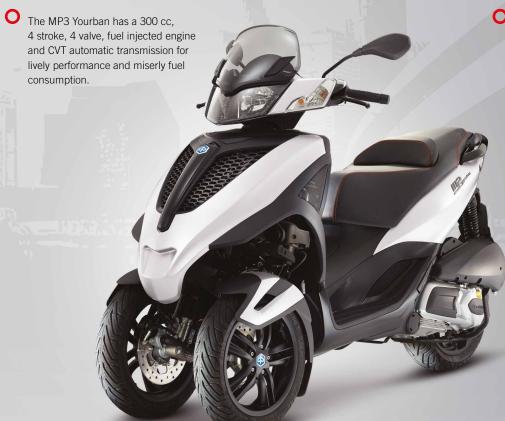

#### MP3 YOUR URBAN CHAMPION

#### FUN COMES AS STANDARD

- With its wide front track, central daytime running light, extended turn indicators and integrated brake system with combined brake pedal, the MP3 Yourban LT may be ridden with a standard UK passenger car licence by those aged 21 or over and allows unrestricted access to dual carriageways and motorways.
- As nimble as a conventional scooter and boasting unrivalled stability and striking looks, the MP3 Yourban LT 300 offers an original and attractive alternative to the car or public transport for city use.
- Combined front and rear wheel braking, via the pedal on the footrest platform, or individual braking, via the handlebar levers.