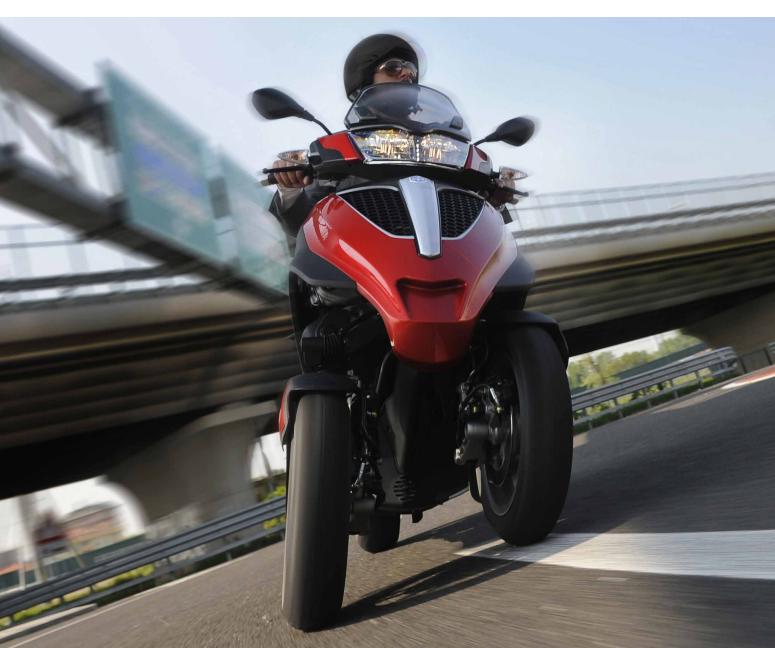

#### MP3 YOUR URBAN CHAMPION

#### FUN COMES AS STANDARD

- With its wide front track, central daytime running light, extended turn indicators and integrated brake system with combined brake pedal, the MP3 Yourban LT may be ridden with a standard UK passenger car licence by those aged 21 or over and allows unrestricted access to dual carriageways and motorways.
- As nimble as a conventional scooter and boasting unrivalled stability and striking looks, the MP3 Yourban LT 300 offers an original and attractive alternative to the car or public transport for city use.
- Combined front and rear wheel braking, via the pedal on the footrest platform, or individual braking, via the handlebar levers.

## MP3 YOURBAN **SPORT**