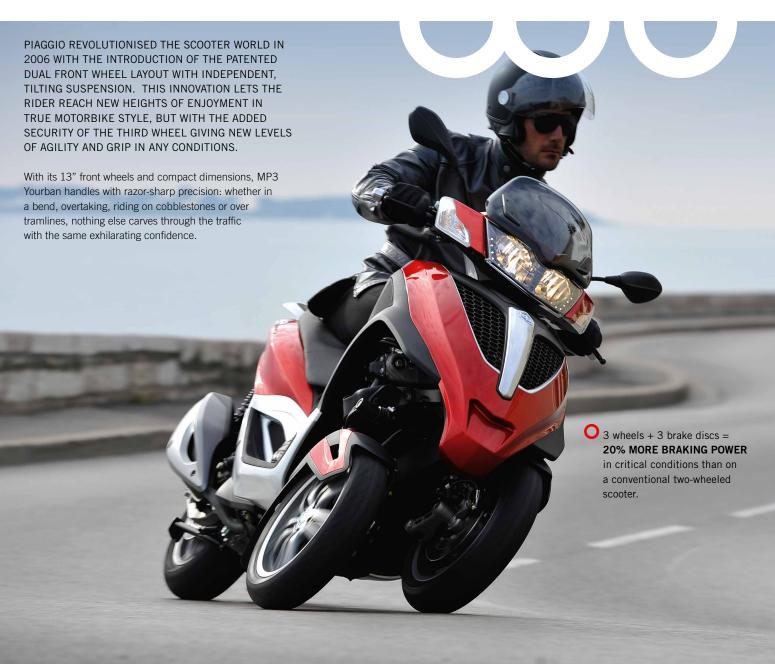

#### FUN COMES AS STANDARD

- With its wide front track, central daytime running light, extended turn indicators and integrated brake system with combined brake pedal, the MP3 Yourban LT may be ridden with a standard UK passenger car licence by those aged 21 or over and allows unrestricted access to dual carriageways and motorways.
- As nimble as a conventional scooter and boasting unrivalled stability and striking looks, the MP3 Yourban LT 300 offers an original and attractive alternative to the car or public transport for city use.
- Combined front and rear wheel braking, via the pedal on the footrest platform, or individual braking, via the handlebar levers.