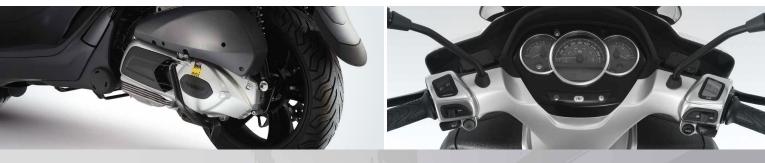

## **SUPERIOR** COMFORT

Instrument panel with stylish blue backlighting and LCD information display. An ergonomic and comfortable two-person saddle conceals a spacious compartment with room enough for two jet helmets with visors when you are parked, or shopping or gym kit when you are riding.