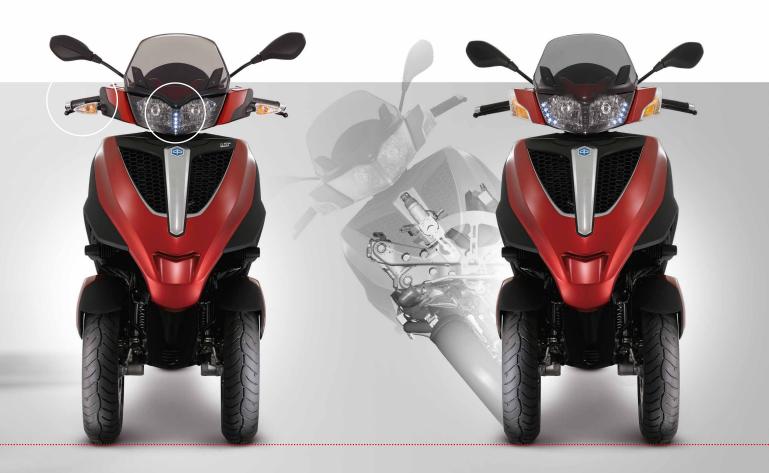

NOTE: All UK-specification MP3 Yourban LT 300 models feature front indicators extending from the handlebar cowl, not integral with it.

YOUR LOCAL RETAILER

Piaggio reserves the right to modify technical specifications and visual appearance without prior notice. Only original Piaggio spare parts offer a guarantee of quality and ensure that your vehicle continues to function as intended by the manufacturer. Piaggio reminds you to always wear a helmet and to ride carefully at all times.