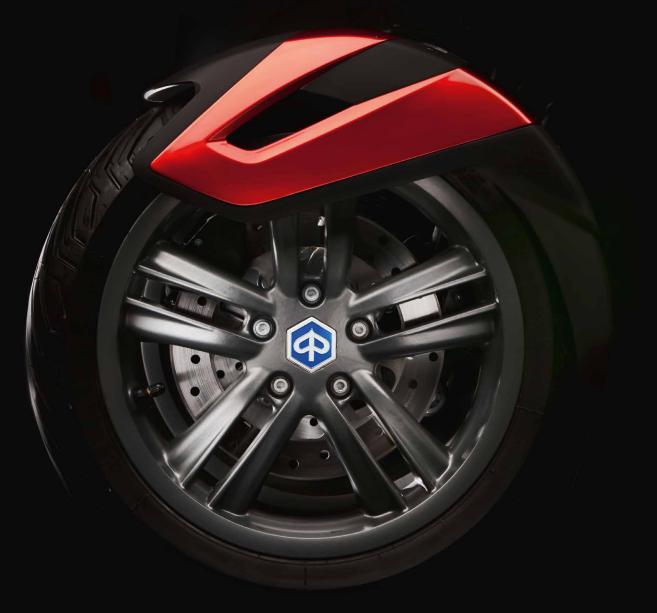

| 1010 | COSIVIO | IVIALI | LUIV |
|------|---------|--------|------|
|      |         |        |      |
|      |         |        |      |

|                      | MP3 YOURBAN LT 300 / SPORT                           |  |
|----------------------|------------------------------------------------------|--|
| Engine               | Single cylinder, 4 stroke, 4 valves                  |  |
| Engine capacity      | 278 cc                                               |  |
| Bore x stroke        | 75 mm x 63 mm                                        |  |
| Power                | 16,7 kW (22,7 hp) at 7,750 rpm                       |  |
| Torque               | 24 Nm at 5,750 rpm                                   |  |
| Valve actuation      | Single overhead camshaft (SOHC)                      |  |
| Fuel system          | Electronic injection                                 |  |
| Cooling system       | Liquid                                               |  |
| Lubrication          | Wet sump                                             |  |
| Starter              | Electric                                             |  |
| Transmission         | CVT with torque server                               |  |
| Clutch               | Automatic, centrifugal dry clutch                    |  |
| Frame                | Closed double cradle in high strength tubular steel  |  |
| Front suspension     | Articulated quadrilateral                            |  |
| Rear suspension      | Twin dual-action hydraulic shock absorber            |  |
|                      | with adjustable preload                              |  |
| Front brakes         | Two 240 mm Ø discs                                   |  |
| Rear brake           | 240 mm Ø disc                                        |  |
| Front wheels & tyres | Aluminium alloy 13" x 3.00 with tubeless 110/70 x 13 |  |
| Rear wheel & tyre    | Aluminium alloy 14" x 3.75 with tubeless 140/60 x 14 |  |
| Length / Width       | 2,040 mm / 760 mm                                    |  |
| Wheelbase            | 1,440 mm                                             |  |
| Seat height          | 780 mm                                               |  |
| Fuel tank capacity   | 11 litres                                            |  |