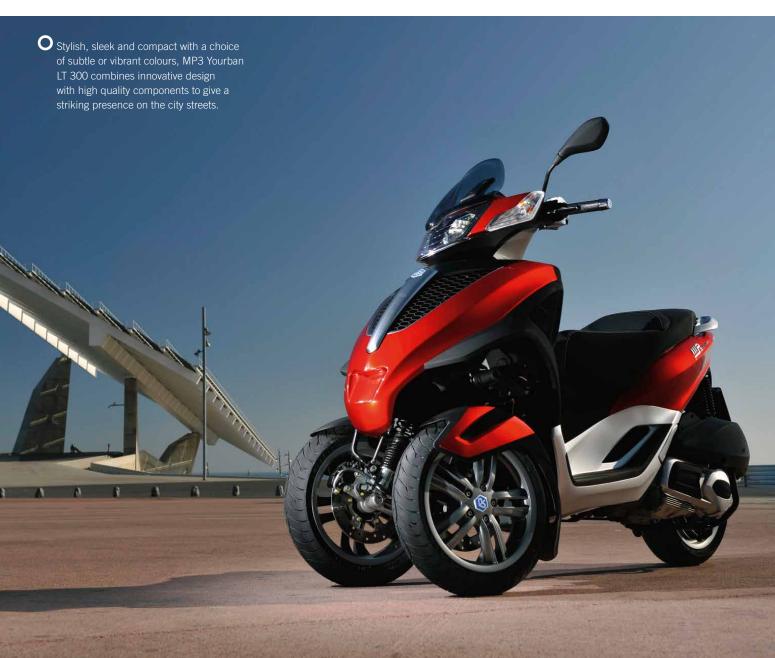

#### MP3 YOUR URBAN CHAMPION





#### FUN COMES AS STANDARD





- With its wide front track, central daytime running light, extended turn indicators and integrated brake system with combined brake pedal, the MP3 Yourban LT may be ridden with a standard UK passenger car licence by those aged 21 or over and allows unrestricted access to dual carriageways and motorways.
- As nimble as a conventional scooter and boasting unrivalled stability and striking looks, the MP3 Yourban LT 300 offers an original and attractive alternative to the car or public transport for city use.
- Combined front and rear wheel braking, via the pedal on the footrest platform, or individual braking, via the handlebar levers.







# **BRILLIANT**PRACTICALITY

















## **SUPERIOR** COMFORT







Instrument panel with stylish blue backli