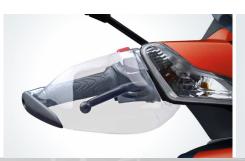

## **SUPERIOR** COMFORT

Instrument panel with stylish blue backlighting and LCD information display. An ergonomic and comfortable two-person saddle conceals a spacious compartment with room enough for two jet helmets with visors when you are parked, or shopping or gym kit when you are riding.