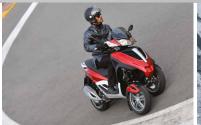

#### FUN COMES AS STANDARD

- With its wide front track, central daytime running light, extended turn indicators and integrated brake system with combined brake pedal, the MP3 Yourban LT may be ridden with a standard UK passenger car licence by those aged 21 or over and allows unrestricted access to dual carriageways and motorways.
- As nimble as a conventional scooter and boasting unrivalled stability and striking looks, the MP3 Yourban LT 300 offers an original and attractive alternative to the car or public transport for city use.
- Combined front and rear wheel braking, via the pedal on the footrest platform, or individual braking, via the handlebar levers.

## MP3 YOURBAN **SPORT**