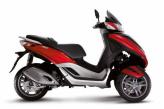

#### MP3 YOUR URBAN CHAMPION





#### FUN COMES AS STANDARD





- With its wide front track, central daytime running light, extended turn indicators and integrated brake system with combined brake pedal, the MP3 Yourban LT may be ridden with a standard UK passenger car licence by those aged 21 or over and allows unrestricted access to dual carriageways and motorways.
- As nimble as a conventional scooter and boasting unrivalled stability and striking looks, the MP3 Yourban LT 300 offers an original and attractive alternative to the car or public transport for city use.
- Combined front and rear wheel braking, via the pedal on the footrest platform, or individual braking, via the handlebar levers.







# **BRILLIANT**PRACTICALITY

















## **SUPERIOR** COMFORT







Instrument panel with stylish blue backlighting and LCD information display. An ergonomic and comfortable two-person saddle conceals a spacious compartment with room enough for two jet helmets with visors when you are parked, or shopping or gym kit when you are riding.

## MP3 YOURBAN **SPORT**





#### **ORIGINAL** OPTIONS









- Make your MP3 Yourban your MP3 Yourban with genuine Piaggio accessories, including:
  - Quick release top box kit
  - Windshield
  - Large windshield
  - Hand guards
  - Comfort gel saddle
  - Leg cover
  - Scooter cover
  - E-power electronic anti-theft system
  - Handlebar lock anti-theft system
  - A selection of Piaggio helmets

















| 1010 | COSIVIO | IVIALI | LUIV |
|------|---------|--------|------