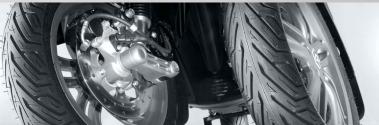

#### FUN COMES AS STANDARD

- With its wide front track, central daytime running light, extended turn indicators and integrated brake system with combined brake pedal, the MP3 Yourban LT may be ridden with a standard UK passenger car licence by those aged 21 or over and allows unrestricted access to dual carriageways and motorways.
- As nimble as a conventional scooter and boasting unrivalled stability and striking looks, the MP3 Yourban LT 300 offers an original and attractive alternative to the car or public transport for city use.
- Combined front and rear wheel braking, via the pedal on the footrest platform, or individual braking, via the handlebar levers.

| 1010 | COSIVIO | IVIALI | LUIV |
|------|---------|--------|------|
|      |         |        |      |
|      |         |        |      |

|                      | MP3 YOURBAN LT 300 / SPORT                           |  |
|----------------------|------------------------------------------------------|--|
| Engine               | Single cylinder, 4 stroke, 4 valves                  |  |
| Engine capacity      | 278 cc                                               |  |
| Bore x stroke        | 75 mm x 63 mm                                        |  |
| Power                | 16,7 kW (22,7 hp) at 7,750 rpm                       |  |
| Torque               | 24 Nm at 5,750 rpm                                   |  |
| Valve actuation      | Single overhead camshaft (SOHC)                      |  |
| Fuel system          | Electronic injection                                 |  |
| Cooling system       | Liquid                                               |  |
| Lubrication          | Wet sump                                             |  |
| Starter              | Electric                                             |  |
| Transmission         | CVT with torque server                               |  |
| Clutch               | Automatic, centrifugal dry clutch                    |  |
| Frame                | Closed double cradle in high strength tubular steel  |  |
| Front suspension     | Articulated quadrilateral                            |  |
| Rear suspension      | Twin dual-action hydraulic shock absorber            |  |
|                      | with adjustable preload                              |  |
| Front brakes         | Two 240 mm Ø discs                                   |  |
| Rear brake           | 240 mm Ø disc                                        |  |
| Front wheels & tyres | Aluminium alloy 13" x 3.00 with tubeless 110/70 x 13 |  |
| Rear wheel & tyre    | Aluminium alloy 14" x 3.75 with tubeless 140/60 x 14 |  |
| Length / Width       | 2,040 mm / 760 mm                                    |  |
| Wheelbase            | 1,440 mm                                             |  |
| Seat height          | 780 mm                                               |  |
| Fuel tank capacity   | 11 litres                                            |  |